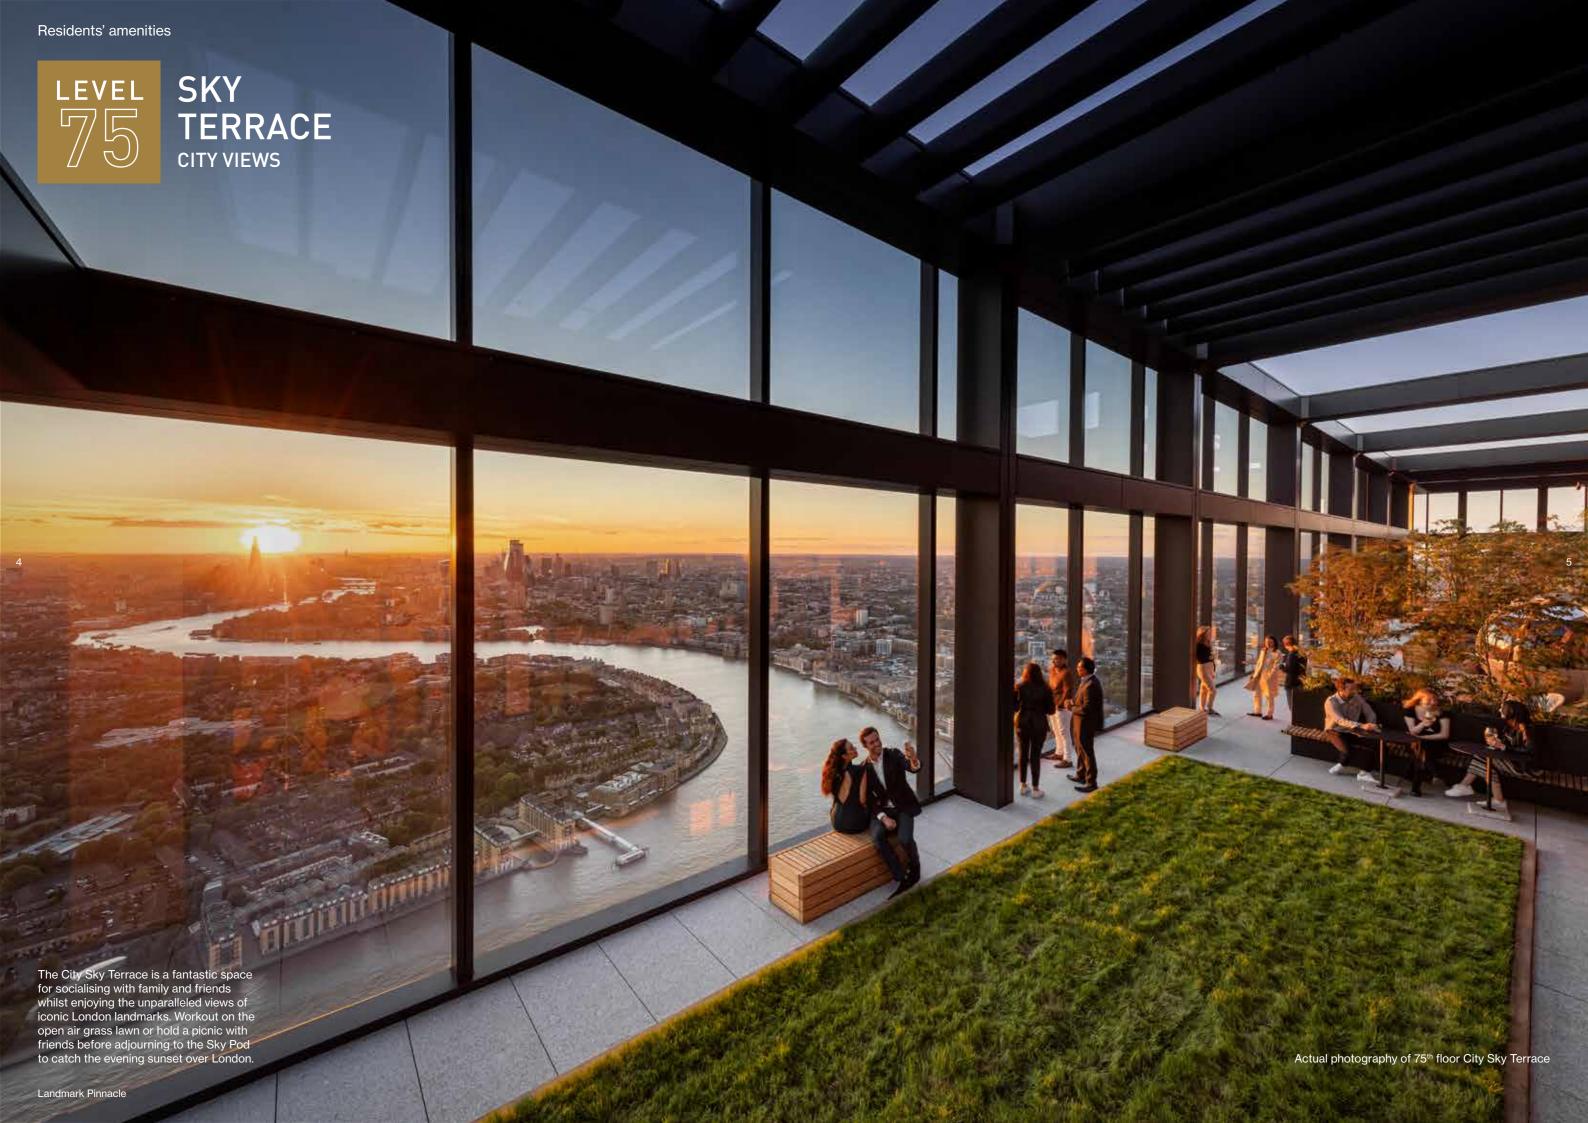

### LANDMARK PINNACLE

CANARY WHARF E14



THE PINNACLE CLUB ELEVATE YOUR LIFESTYLE

Actual photography of 75th floor Sky Terrace



#### 5 FLOORS OF FANTASTIC AMENITIES



The Sky Terraces. The largest and highest private roof terraces ever created in London and the UK.



The UK's highest gym, spacious Club Lounge and virtual golf, private bars and dining rooms

LEVEL

The highest tropical gardens in the UK offering spectacular vistas over London and beyond.

State-of-the-art residents' cinema and lounge.



Spacious Residents' lobby and 24 Hour Concierge.





## CANARY WHARF VIEW LEVEL 75











#### **CITY VIEW**

LEVEL 75











#### LEVEL 75 AMENITIES



ANORAMA WEST: CITY OF LONDON / RIVER THAMES

PANORAMA WEST: CITY OF LONDON / RIVER THAM

CITY (ROOF) TERRACE

CITY (ROOF) TERRACE



CANARY WHARF (ROOF) TERRACE

CANARY WHARF (ROOF) TERRACE

PANORAMA EAST: CANARY WHARF / SOUTH DOCK

PANORAMA EAST: CANARY WHARF / SOUTH DOCK

T S STAIRS WC TOILET

Floor designs and layouts are indicative only and may change. The specification of the areas is the anticipated specification as at the date this brochure was prepared, but may be subject to change in accordance with permitted variances under the apartment sales contracts. All sales remain subject to contract. All information regarding prospective amenity provisions represents current inten