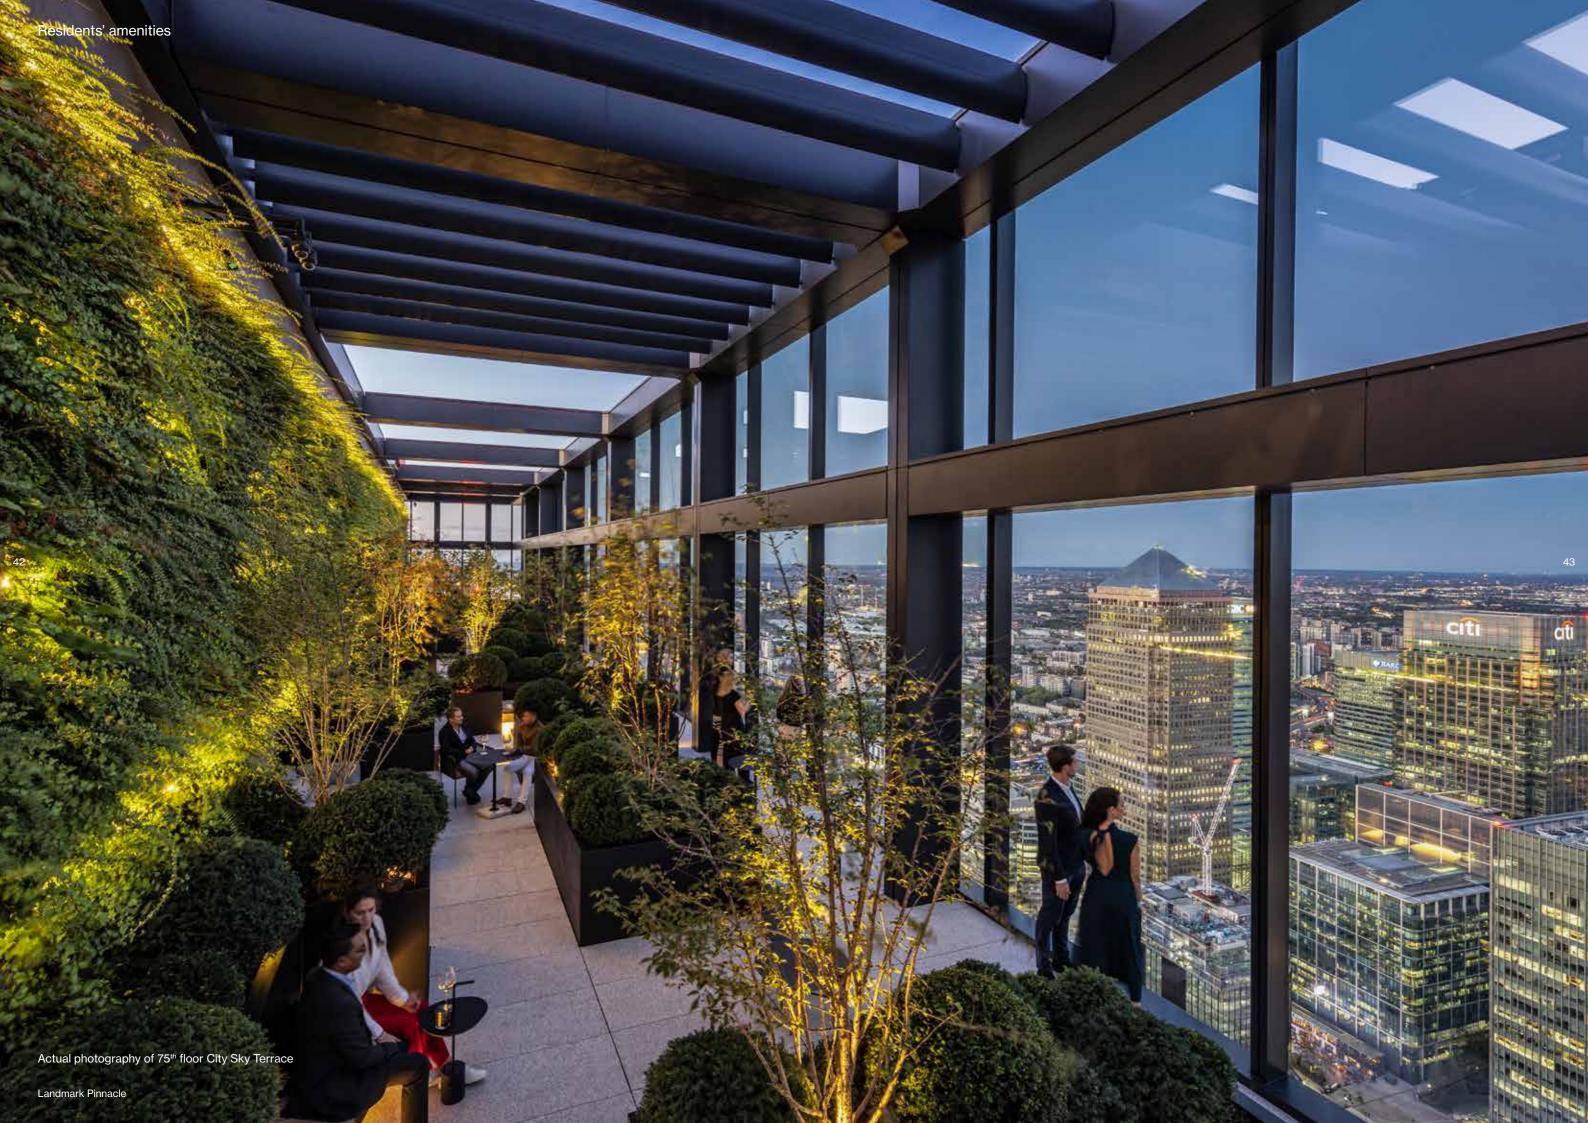

### LANDMARK PINNACLE

CANARY WHARF E14

THE PINNACLE CLUB ELEVATE YOUR LIFESTYLE

Actual photography of 75th floor Sky Terrace

#### 5 FLOORS OF FANTASTIC AMENITIES

The Sky Terraces. The largest and highest private roof terraces ever created in London and the UK.

The UK's highest gym, spacious Club Lounge and virtual golf, private bars and dining rooms