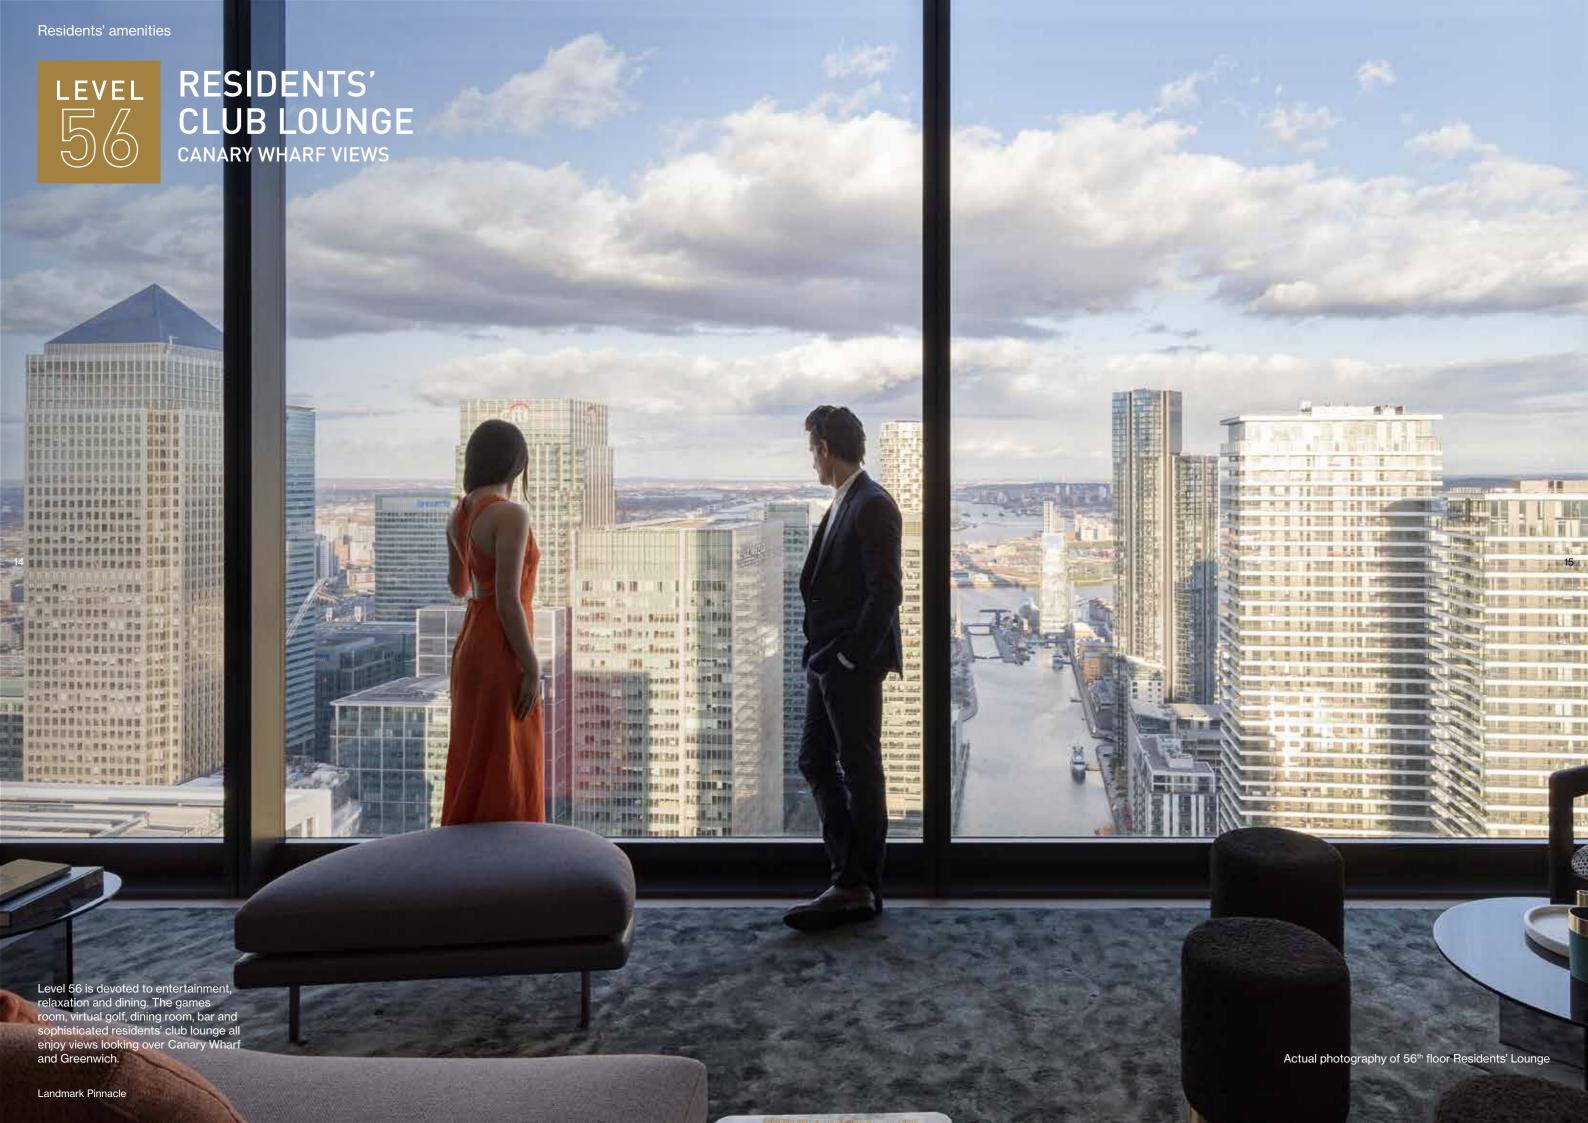

#### **CLUB LOUNGE & VIRTUAL GOLF**

**LEVEL 56 CANARY WHARF VIEWS** 

With two options overlooking both London and Canary Wharf, these dining and bar spaces are perfect for dinners, cocktail parties, and business meetings.