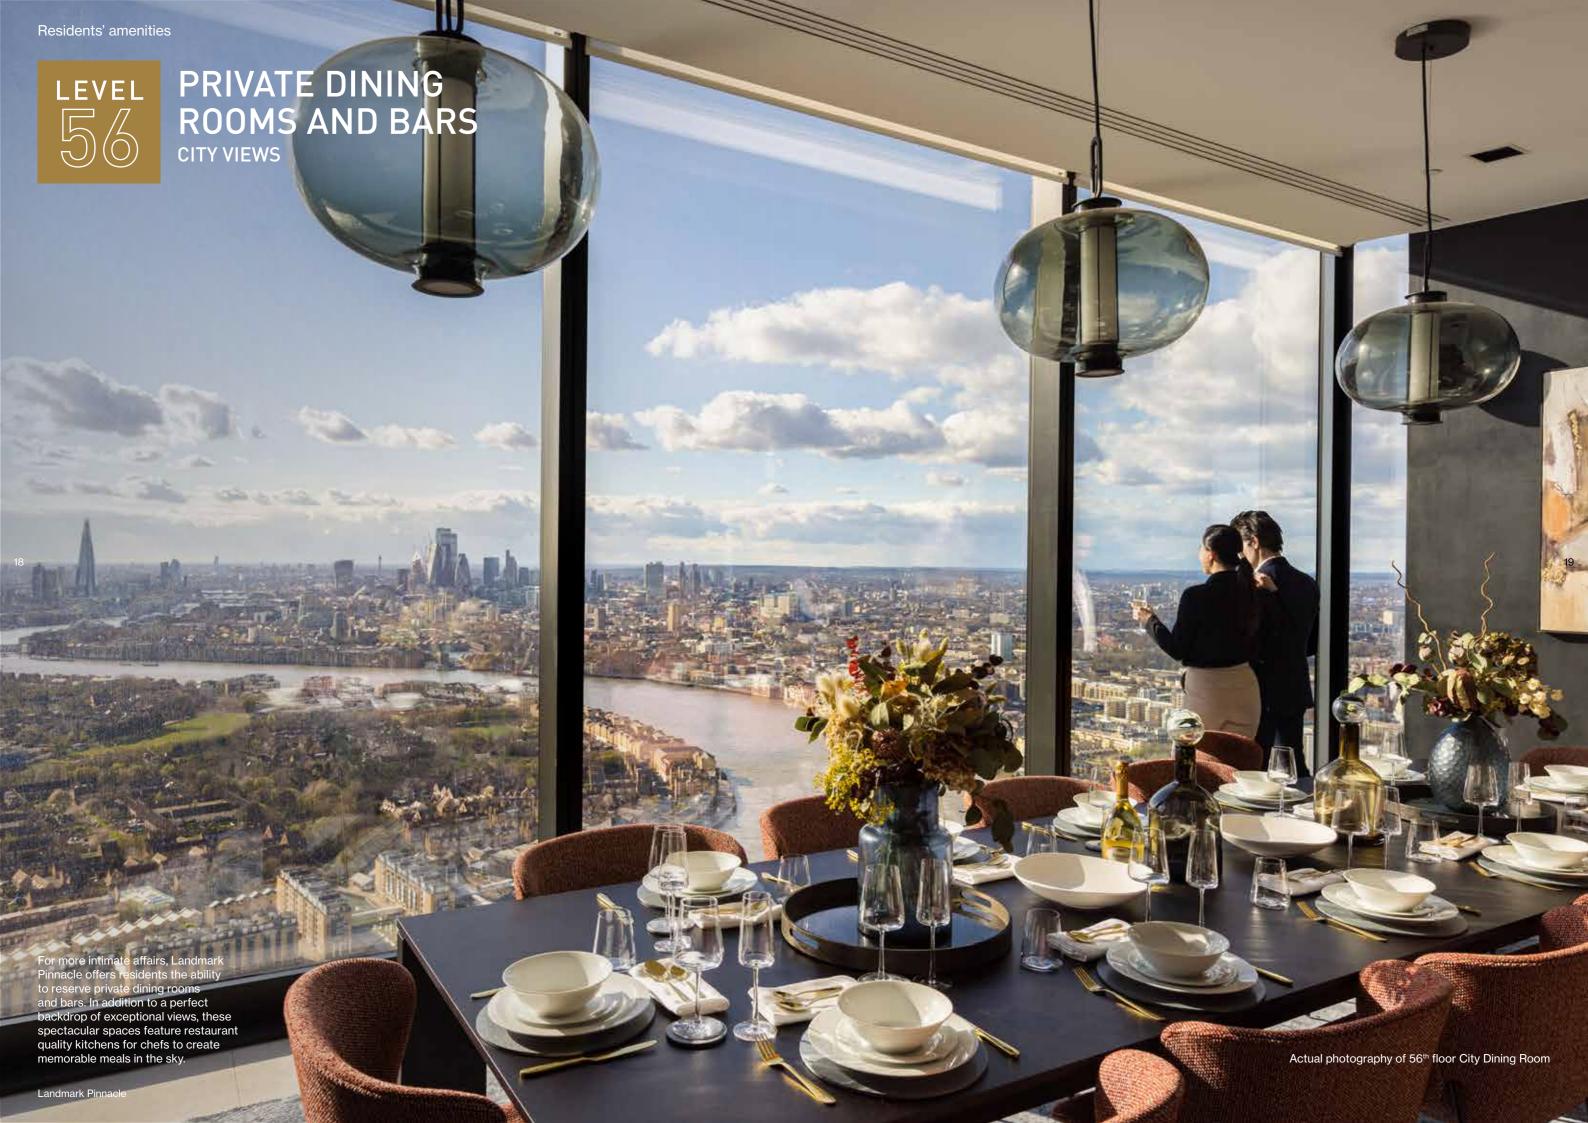

### LANDMARK PINNACLE

CANARY WHARF E14

THE PINNACLE CLUB ELEVATE YOUR LIFESTYLE

Actual photography of 75th floor Sky Terrace

#### 5 FLOORS OF FANTASTIC AMENITIES

The Sky Terraces. The largest and highest private roof terraces ever created in London and the UK.

The UK's highest gym, spacious Club Lounge and virtual golf, private bars and dining rooms