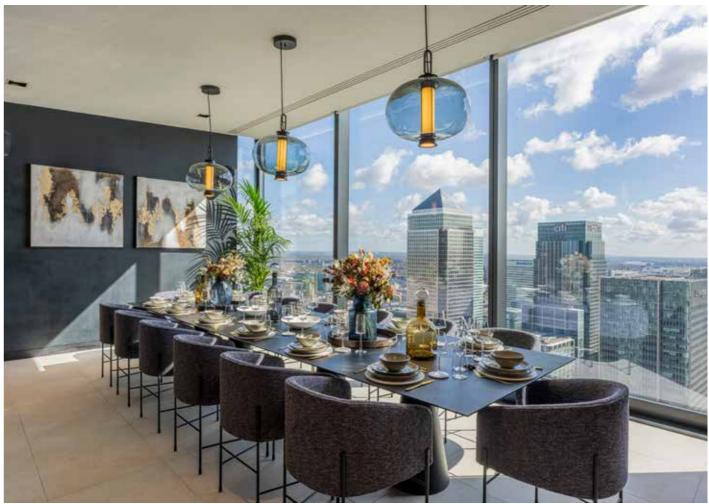

#### **CLUB LOUNGE & VIRTUAL GOLF**

**LEVEL 56 CANARY WHARF VIEWS** 

With two options overlooking both London and Canary Wharf, these dining and bar spaces are perfect for dinners, cocktail parties, and business meetings.