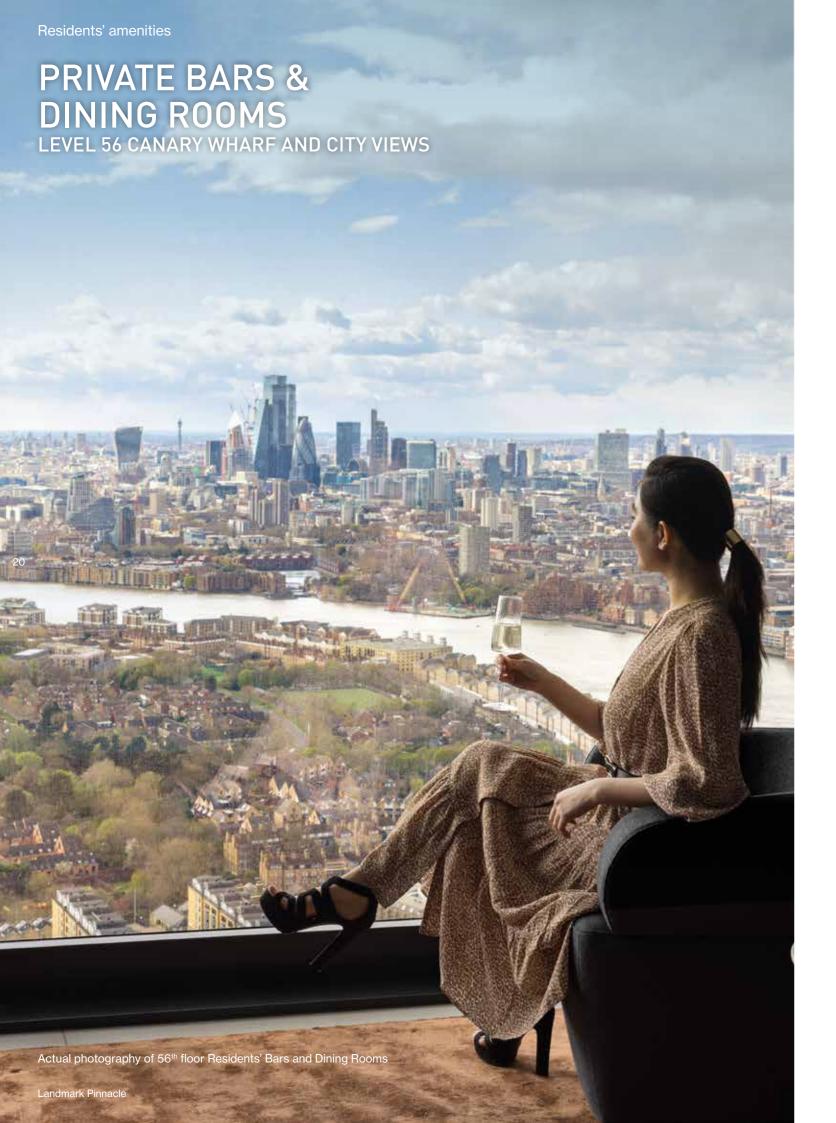

### LANDMARK PINNACLE

CANARY WHARF E14

THE PINNACLE CLUB ELEVATE YOUR LIFESTYLE

Actual photography of 75th floor Sky Terrace

#### 5 FLOORS OF FANTASTIC AMENITIES

The Sky Terraces. The largest and highest private roof terraces ever created in London and the UK.

The UK's highest gym, spacious Club Lounge and virtual golf, private bars and dining rooms