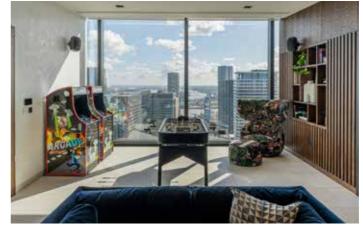

ANORAMA WEST: CITY OF LONDON / RIVER THAMES

PANORAMA WEST: CITY OF LONDON / RIVER THAMI

RESIDENTS' GYM PRIVATE DINING GYM STUDIO WC LT (R) LT (R) LT (PR) LT (PR) (PR) PLANT PLANT LT (R) LT (R) WC WC GOLF SIMULATOR / PUTTING GREEN TV / GAMES/ ARCADE ROOM RESIDENTS' LOUNGE PRIVATE DINING