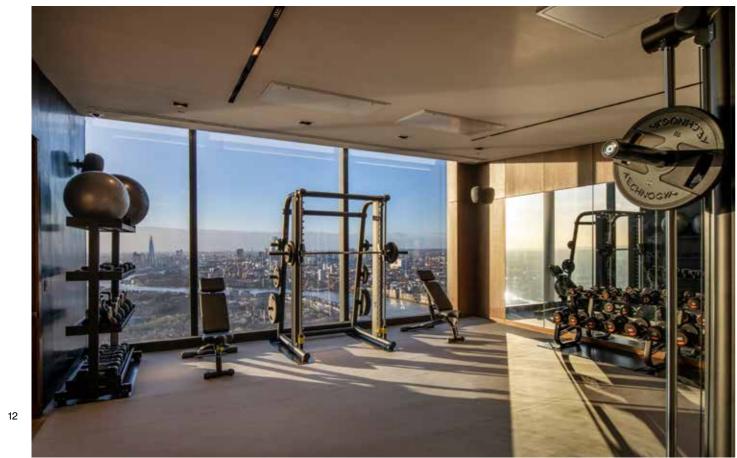

(ROOF) TERRACE



CANARY WHARF (ROOF) TERRACE

CANARY WHARF (ROOF) TERRACE

PANORAMA EAST: CANARY WHARF / SOUTH DOCK

PANORAMA EAST: CANARY WHARF / SOUTH DOCK

T S STAIRS WC TOILET

Floor designs and layouts are indicative only and may change. The specification of the areas is the anticipated specification as at the date this brochure was prepared, but may be subject to change in accordance with permitted variances under the apartment sales contracts. All sales remain subject to contract. All information regarding prospective amenity provisions represents current intention only and the final provision of amenity may change in accordance with permitted variances under the apartment sales contracts. Please consult your sales contract for information.



# RESIDENTS' GYM LEVEL 56 CITY VIEWS

















#### **CLUB LOUNGE & VIRTUAL GOLF**

**LEVEL 56 CANARY WHARF VIEWS** 























With two options overlooking both London and Canary Wharf, these dining and bar spaces are perfect for dinners, cocktail parties, and business meetings.

ANORAMA WEST: CITY OF LONDON / RIVER THAMES

PANORAMA WEST: CITY OF LONDON / RIVER THAMI



RESIDENTS' GYM PRIVATE DINING GYM STUDIO WC LT (R) LT (R) LT (PR) LT (PR) (PR) PLANT PLANT LT (R) LT (R) WC WC GOLF SIMULATOR / PUTTING GREEN TV / GAMES/ ARCADE ROOM RESIDENTS' LOUNGE PRIVATE DINING



LT(PR)
LIFT (PINNACLE RESIDENCES)
LT(R)
LIFT (RESIDENCES)
S
STAIRS
WC
TOILET

Floor designs and layouts are indicative only and may change. The specification of the areas is the anticipated specification as at the date this brochure was prepar