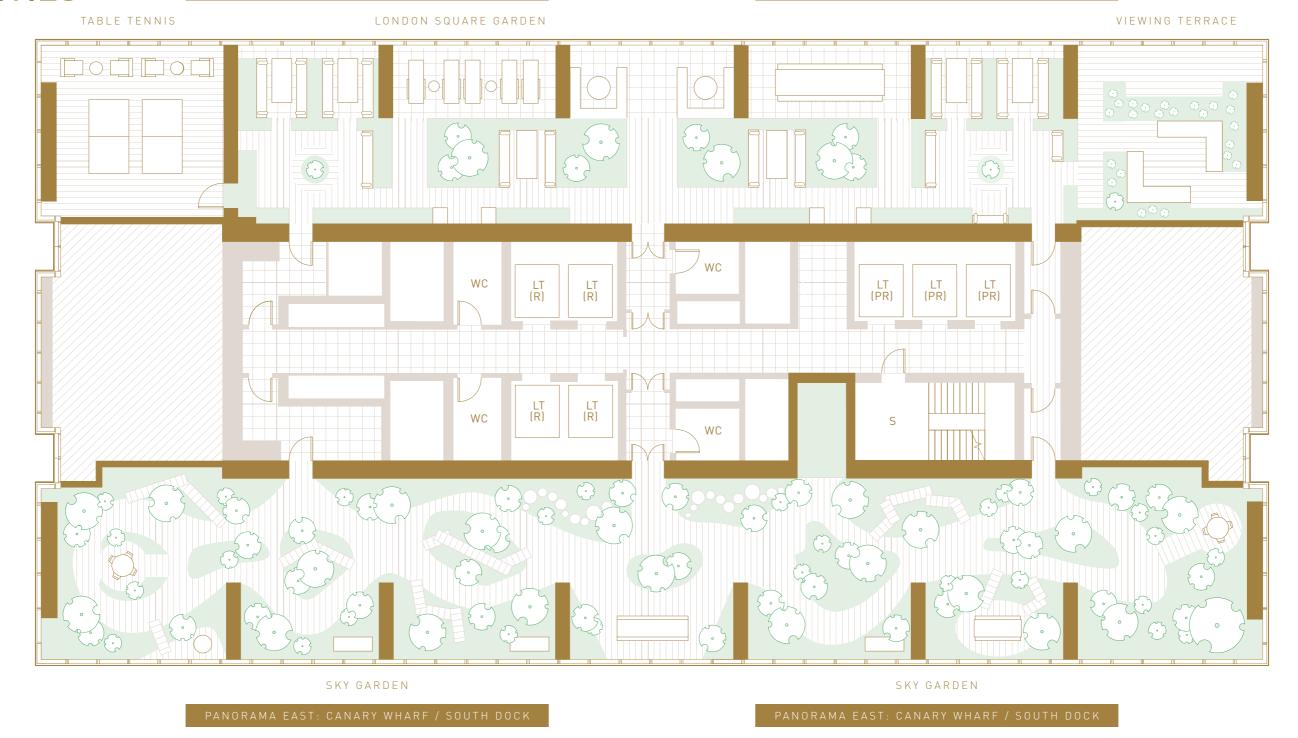

23

PANORAMA WEST: CITY OF LONDON / RIVER THAMES

27 LT(PR) LT(R) WC

LIFT (PINNACLE RESIDENCES) LIFT (RESIDENCES) STAIRS TOILET

Floor designs and layouts are indicative only and may change. The specification of the areas is the anticipated specification as at the date this brochure was prepared, but may be subject to change in accordance with permitted variances under the apartment sales contracts. All sales remain subject to contract. All information regarding prospective amenity provisions represents current intention only and the final provision of amenity may change in accordance with permitted variances under the apartment sales contracts. Please consult your sales contract for information.