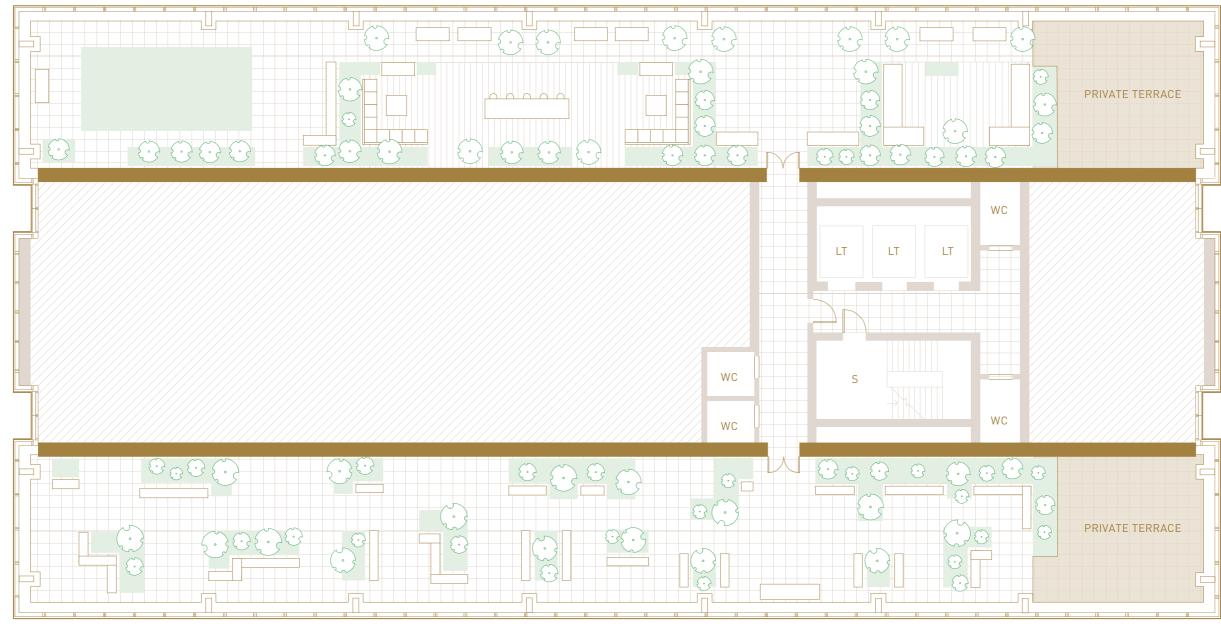

ANORAMA WEST: CITY OF LONDON / RIVER THAMES

PANORAMA WEST: CITY OF LONDON / RIVER THAMI

RESIDENTS' GYM PRIVATE DINING GYM STUDIO WC LT (R) LT (R) LT (PR) LT (PR) (PR) PLANT PLANT LT (R) LT (R) WC WC GOLF SIMULATOR / PUTTING GREEN TV / GAMES/ ARCADE ROOM RESIDENTS' LOUNGE PRIVATE DINING

LT(PR)
LIFT (PINNACLE RESIDENCES)
LT(R)
LIFT (RESIDENCES)
S
STAIRS
WC
TOILET

Floor designs and layouts are indicative only and may change. The specification of the areas is the anticipated specification as at the date this brochure was prepared, but may be subject to change in accordance with permitted variances under the apartment sales contracts. All sales remain subject to contract. All information regarding prospective amenity provisions represents current intention only and the final provision of amenity may change in accordance with permitted variances under the apartment sales contracts. Please consult your sales contract for information.