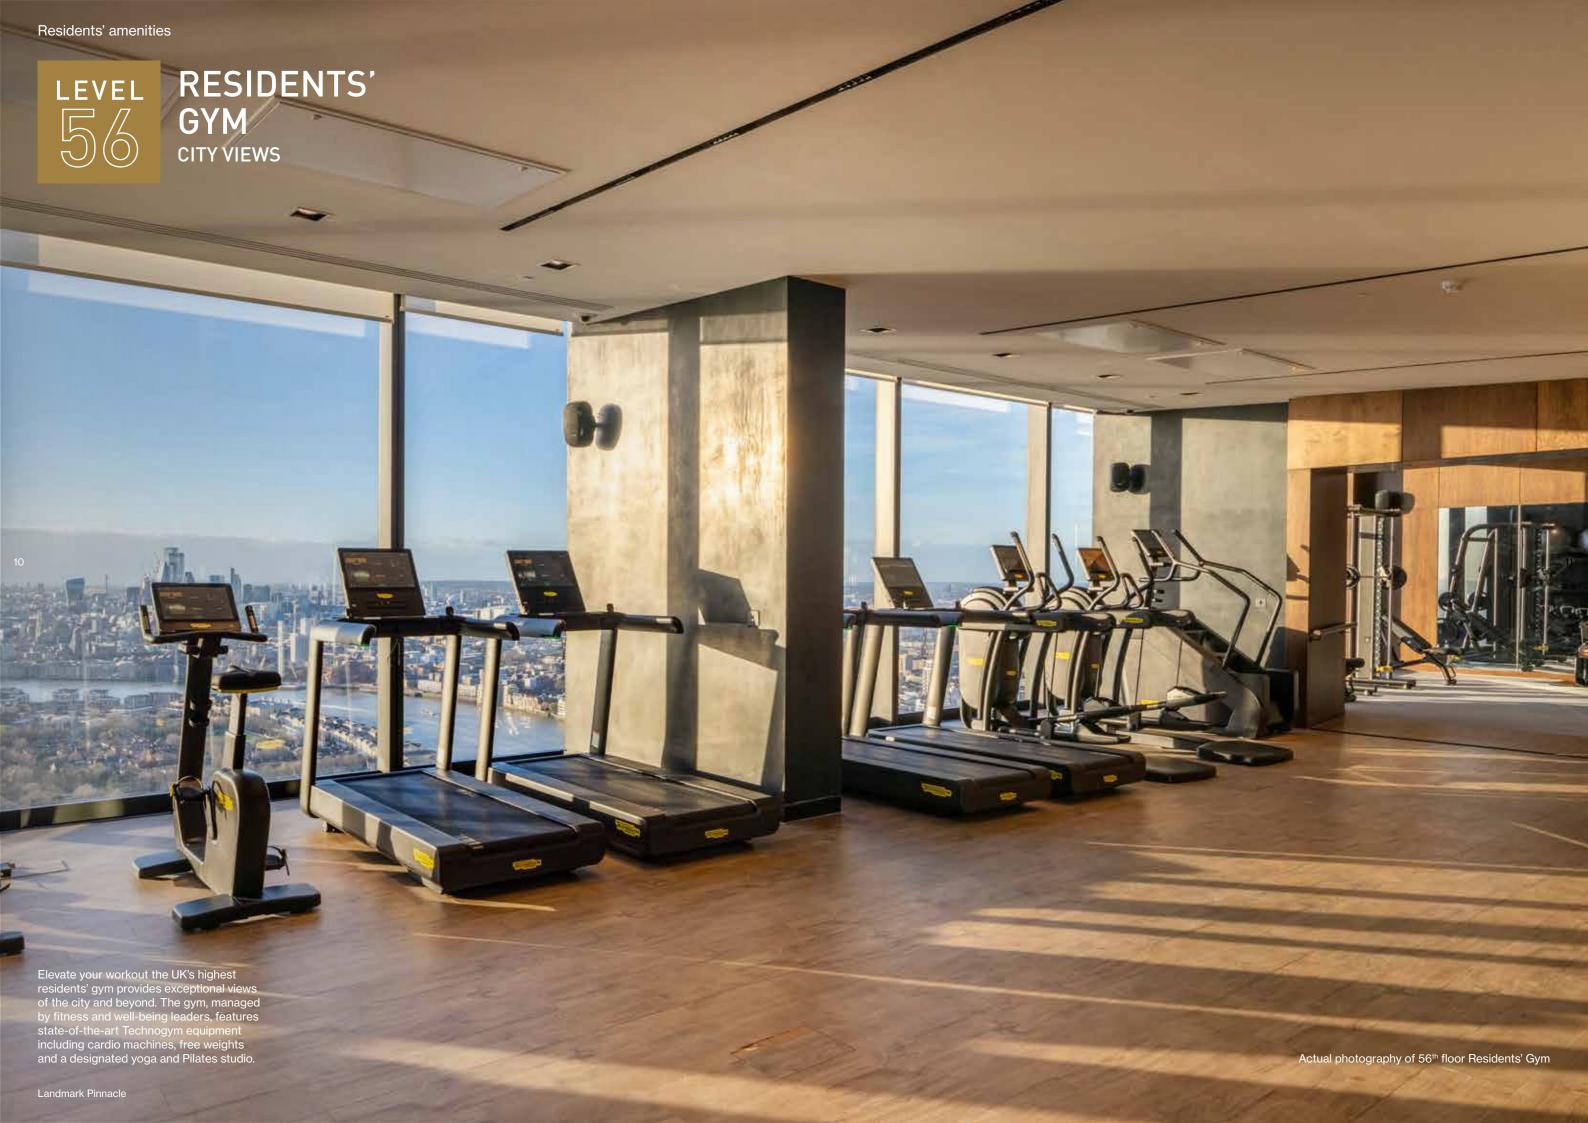

/ RIVER THAM

CITY (ROOF) TERRACE

CITY (ROOF) TERRACE



CANARY WHARF (ROOF) TERRACE

CANARY WHARF (ROOF) TERRACE

PANORAMA EAST: CANARY WHARF / SOUTH DOCK

PANORAMA EAST: CANARY WHARF / SOUTH DOCK

T S STAIRS WC TOILET

Floor designs and layouts are indicative only and may change. The specification of the areas is the anticipated specification as at the date this brochure was prepared, but may be subject to change in accordance with permitted variances under the apartment sales contracts. All sales remain subject to contract. All information regarding prospective amenity provisions represents current intention only and the final provision of amenity may change in accordance with permitted variances under the apartment sales contracts. Please consult your sales contract for information.



# RESIDENTS' GYM LEVEL 56 CITY VIEWS

















#### **CLUB LOUNGE & VIRTUAL GOLF**

**LEVEL 56 CANARY WHARF VIEWS** 























With two options overlooking both London and Canary Wharf, these dining and bar spaces are perfect for dinners, cocktail parties, and business meetings.

ANORAMA WEST: CITY OF LONDON / RIVER THAMES

PANORAMA WEST: CITY OF LONDON / RIVER THAMI



RESIDENTS' GYM PRIVATE DINING GYM STUDIO WC LT (R) LT (R) LT (PR) LT (PR) (PR) PLANT PLANT LT (R) LT (R) WC WC GOLF SIMULATOR / PUTTING GREEN TV / GAMES/ ARCADE ROOM RESIDENTS' LOUNGE PRIVATE DINING



LT(PR)
LIFT (PINNACLE RESIDENCES)
LT(R)
LIFT (RESIDENCES)
S
STAIRS
WC
TOILET

Floor designs and layouts are indicative only and may change. The specification of the areas is the anticipated specification