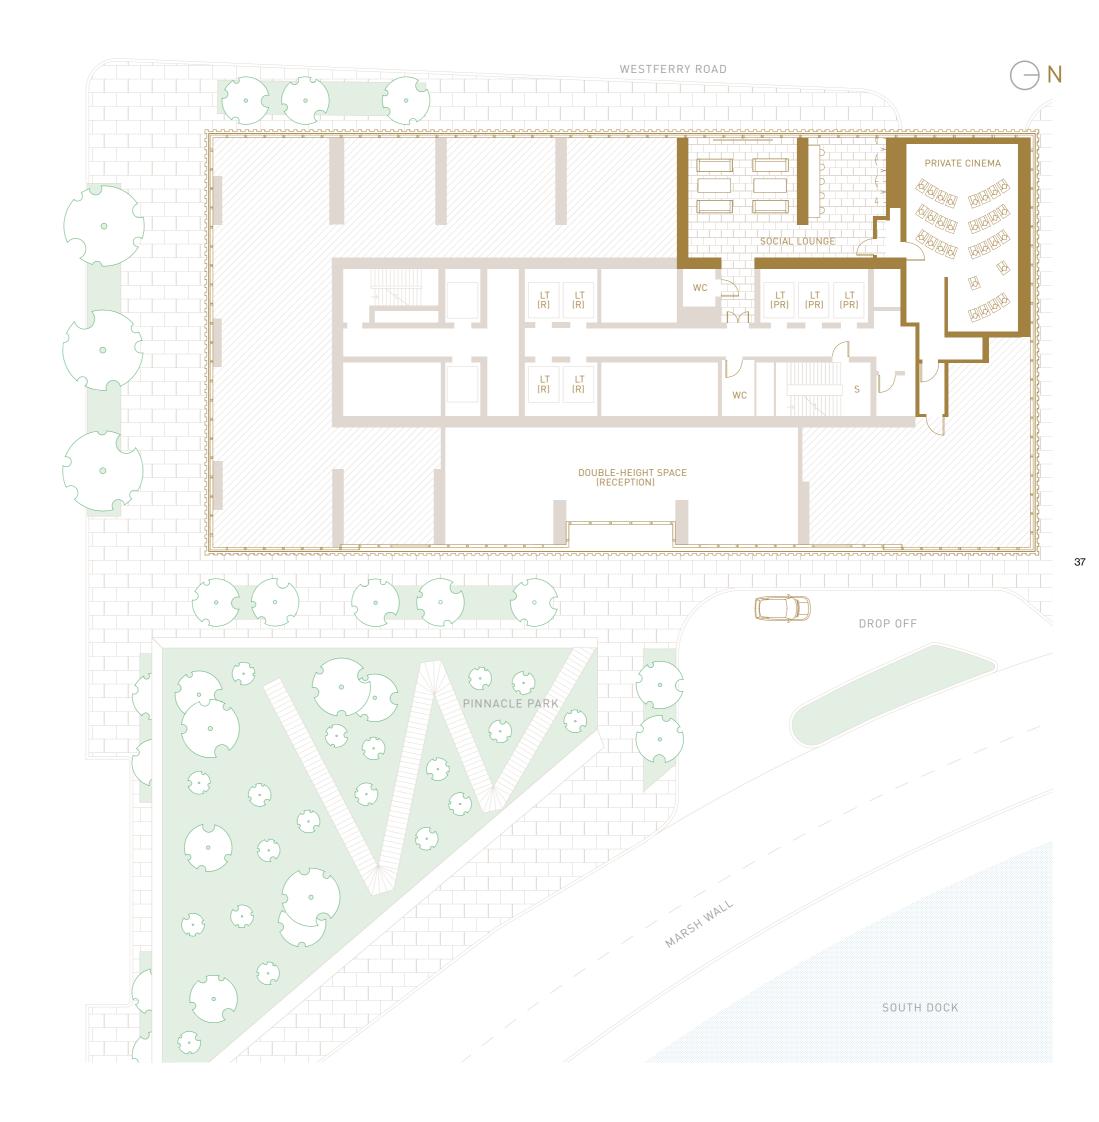

LEVEL

The highest tropical gardens in the UK offering spectacular vistas over London and beyond.

State-of-the-art residents' cinema and lounge.

Spacious Residents' lobby and 24 Hour Concierge.

PANORAMA EAST: CANARY WHARF / SOUTH DOCK

PANORAMA EAST: CANARY WHARF / SOUTH DOCK

T S STAIRS WC TOILET

Floor designs and layouts are indicative only and may change. The specification of the areas is the anticipated specification as at the date this brochure was prepared, but may be subject to change in accordance with permitted variances under the apartment sales contracts. All sales remain subject to contract. All information regarding prospective amenity provisions represents current intention only and the final provision of amenity may change in accordance with permitted variances under the apartment sales contracts. Please consult your sales contract for information.