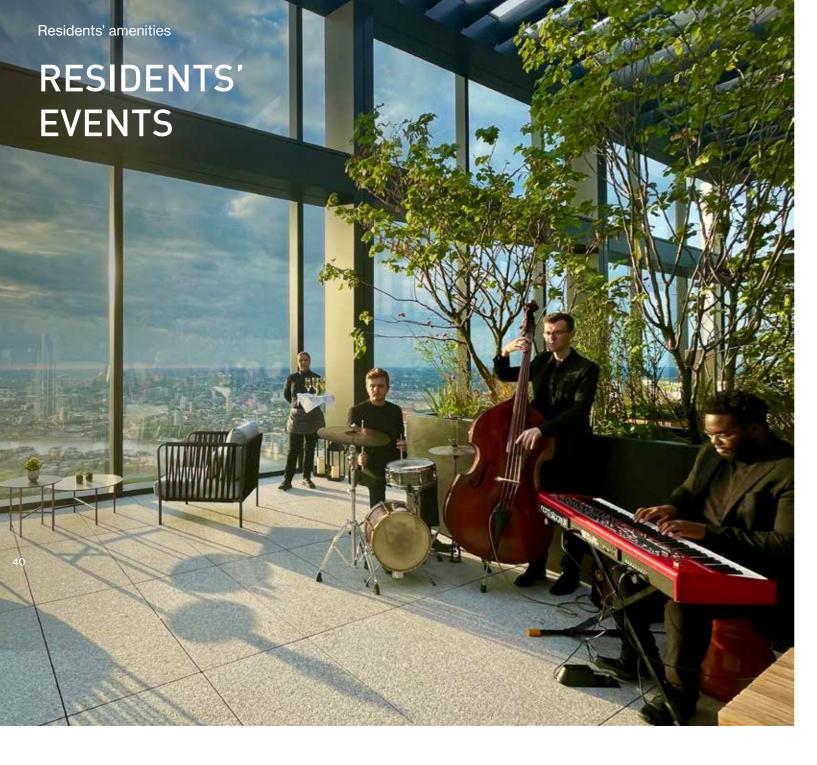

Landmark Pinnacle

Residents at Landmark Pinnacle benefit from a vibrant social calendar of residents' events. Throughout the year, the extensive amenity spaces play host to live music, cocktail socials and cultural festivals. These provide a fantastic opportunity to meet other residents and enjoy the spaces together.